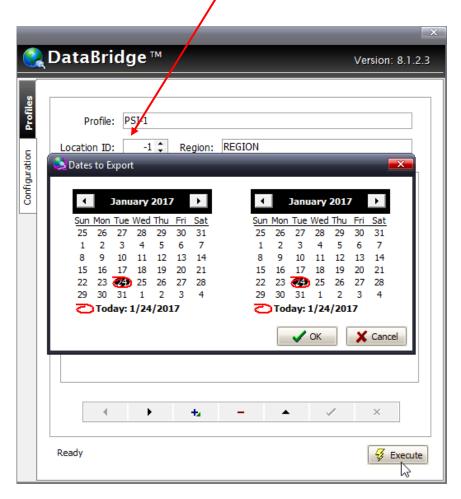

**Execute Button:** Once you have selected what profile you want to use. Click the execute button and the "Dates to Export" screen will pop up. Here you will be able to choose what dates you want to extract data from. Then click ok.