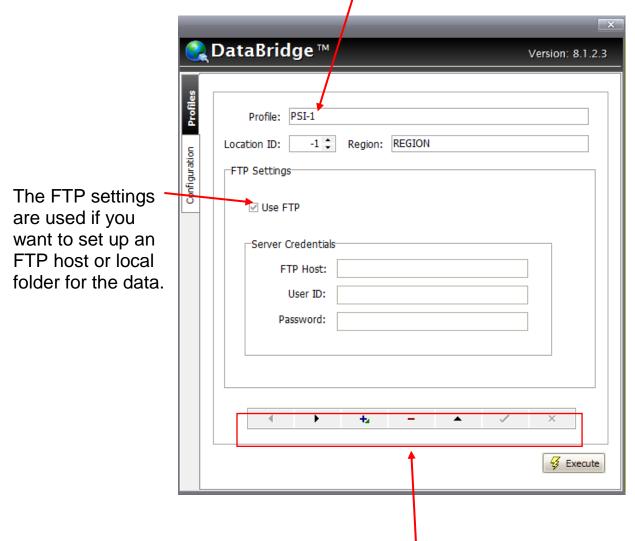

## **Data Bridge Profiles Tab:**

Here in the profiles tab in the "Profile" section you type in the name of the set profile that has already been created.

The bottom tool bar in Data Bridge sets the ability to have more than one profile on the screen.

**Execute Button:** Once you have selected what profile you want to use. Click the execute button and the "Dates to Export" screen will pop up. Here you will be able to choose what dates you want to extract data from. Then click ok.