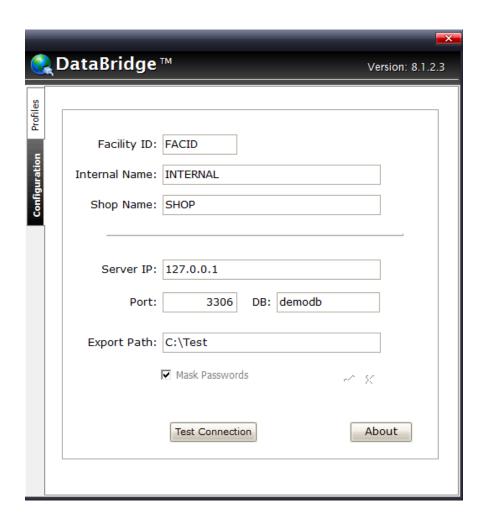

## **Data Bridge Configuration Tab:**

In the Configuration Tab, this is where you set up the summit server connection as well as the export path. Click Test Connection to verify Summit Server connectivity from the workstation/server.