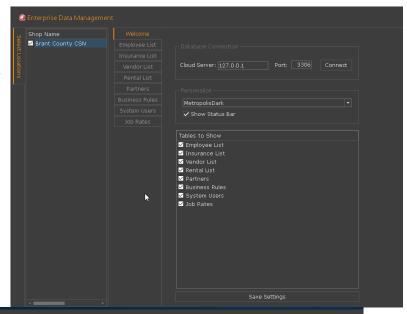

## **EDM**

Have you ever been frustrated by not being able to access your shops data from multiple locations, or share your data with 3rd party vendors? Look no further! EDM allows you to manage your data for all shop locations from a single point. You will also find that you can easily transfer or share infromation between locations with the touch of a button.

## **Enterprise Data Management:**

- Add users across multiple locations
- Instantly share date between vendors
- · Remotely access & update shop data
- Customizable business rules to fit all your shops needs
- Personalized themes for a custom layout, look and fit
- Customizable job rate tables