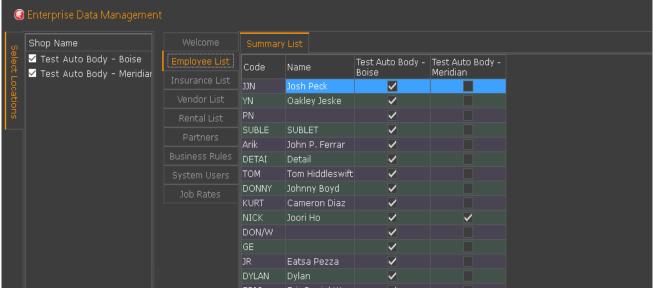

## **EDM**

Have you ever been frustrated by not being able to access your shops data from multiple locations, or share your data with 3rd party vendors? Look no further! EDM allows you to manage your data for all shop locations from a single point. You will also find that you can easily transfer or share infromation between locations with the touch of a button.

## **Enterprise Data Management:**

- Add users across multiple locations
- Instantly share date between vendors
- · Remotely access & update shop data
- Customizable business rules to fit all your shops needs
- Personalized themes for a custom layout, look and fit
- Customizable job rate tables