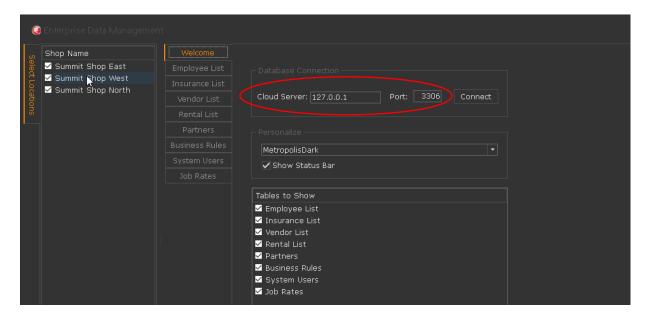

#### Set Up:

- 1) To install EDM simply place EDM in an EDM folder in the C:/Summit directory.
- **2)** Open the application and on the welcome tab you will see the database connection which requires IP Address and Port of the Summit Server.