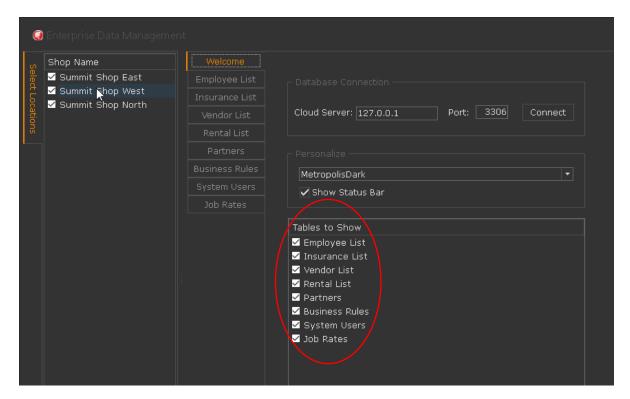

### **The different Tables**

After setting up EDM you have a list of tables to choose from that will be shown in the main screen.