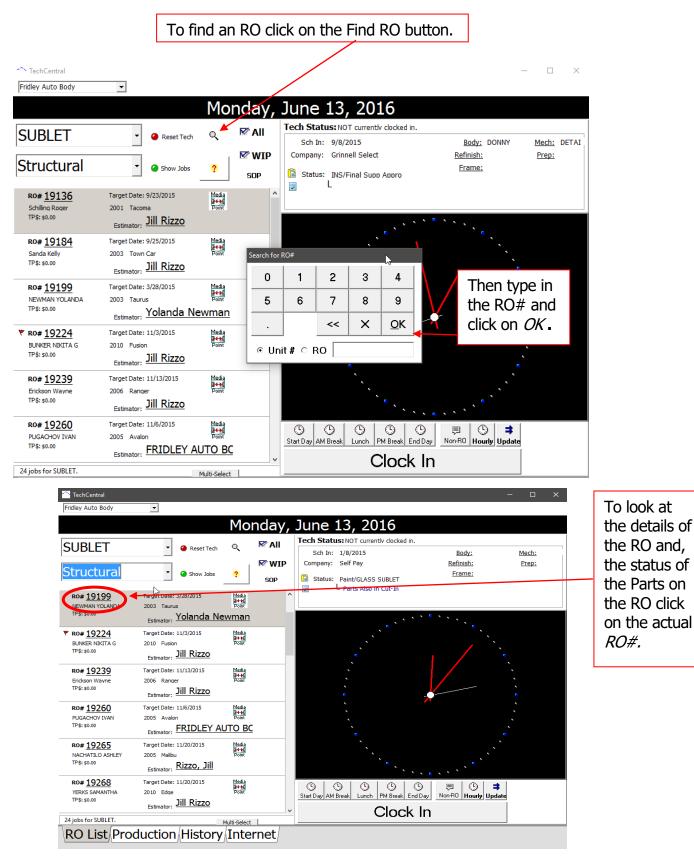

k Start: Tech Central

TRAINING AND REFERENCE MANUAL



© Copyright 2016. All Rights Reserved.

© Copyright 2016. All Rights Reserved.

| TechCentral Overview               | 1 |
|------------------------------------|---|
| Finding and Accessing RO's         | 2 |
| Assigning Labor                    | 3 |
| Sending a Message                  | 3 |
| Status of Assigned Vehicle         | 4 |
| History of Clocked Time            |   |
| Web Page Access                    | 5 |
| Using TechCentral                  | 6 |
| Step One: Select Employee          |   |
| Step Two: Show Jobs                | 6 |
| Step Three: Select RO              | 7 |
| Step Four: Select Labor Department | 7 |
| Step Five: Moving the Vehicle      | 8 |

# **TechCentral Overview**



## Finding and Accessing RO's



# **Assigning Labor**

| 📱 Job Line Items                  |                                                      |          |                   |          |                     |
|-----------------------------------|------------------------------------------------------|----------|-------------------|----------|---------------------|
|                                   | My Assignments + Unassig                             | ned      |                   |          |                     |
| First Prev Next Last Split Assig  | n Edit Save Cancel Note Print                        | ⊙ (¦abor | Hours O Paint Hou | irs      |                     |
| T # LbrOp LbrTyp                  | Description                                          | Status   | LbrHrs Tech Pnt   | Hrs Tech |