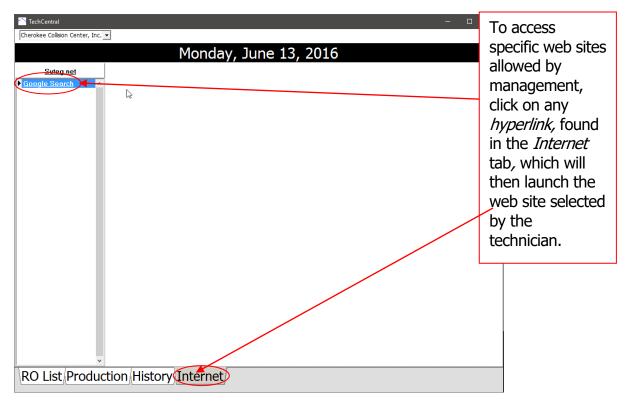

|
|                                                                                                                                                                |                                                                     |
|                                                                                                                                                                |                                                                     |
| RO List Production History Internet                                                                                                                            |                                                                     |

#### © Copyright 2016. All Rights Reserved.

## Web Page Access



# **Using TechCentral**

#### Step One: Select Employee

Technician selects his name from the drop down menu.



### Step Two: Show Jobs

Technician selects Show Jobs, enters in password, and clicks on OK.



#### Step Three: Select RO

Technician selects specific RO by clicking on the box with the RO info inside and turning it *blue*. (1)



After selecting the RO click on the large *Clock In* bar at the bottom of the screen.

#### Step Four: Select Labor Department

Technician selects specific Department by clicking on the *circle* next to Department Name and then click on  $OK_{\Lambda}$ 



#### Step Five: Moving the Vehicle

Technician needs to review vehicle information, put a checkmark in the *Check this box to flag labor* box (1) then click on picture of vehicle (2) and drag to t