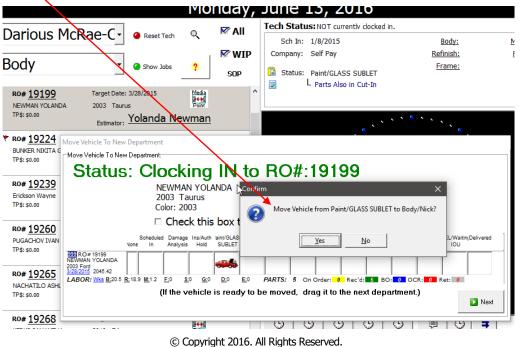

#### Step Five: Moving the Vehicle

Technician needs to review vehicle information, put a checkmark in the *Check this box to flag labor* box (1) then click on picture of vehicle (2) and drag to the next Department. Do **not** bypass a department. Vehicles **must** be dragged into and out of each department for flag payroll to be correct!

Once a vehicle is dragged into the department the technician will view the following prompt.

8