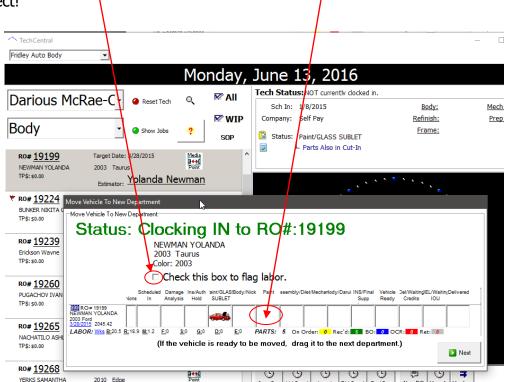

#### Step Five: Moving the Vehicle

Technician needs to review vehicle information, put a checkmark in the *Check this box to flag labor* box (1) then click on picture of vehicle (2) and drag to the next Department. Do **not** bypass a department. Vehicles **must** be dragged into and out of each department for flag payroll to be correct!

Once a vehicle is dragged into the department the technician will view the following prompt.

8