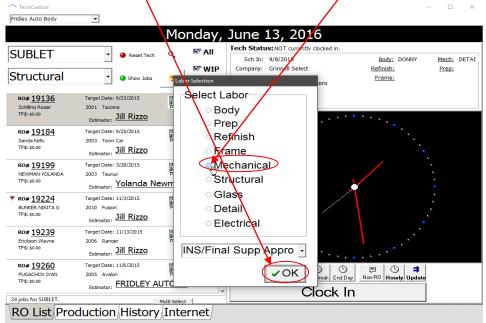

#### Step Four: Select Labor Department

Technician selects specific Department by clicking on the *circle* next to Department Name and then click on  $OK_{\Lambda}$ 