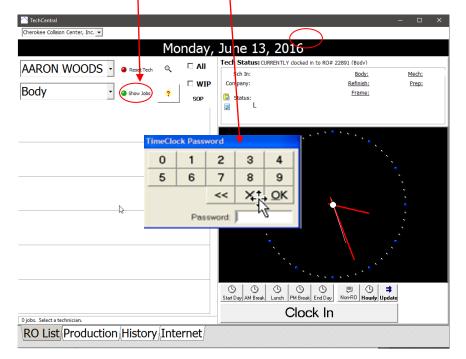

#### Step One: Select Employee

Technician selects his name from the drop down menu.

### Step Two: Show Jobs

Technician selects Show Jobs, enters in password, and clicks on OK.

#### Step Three: Select RO

Technician selects specific RO by clicking on the box with the RO info inside and turning it *blue*. (1)

After selecting the RO click on the large *Clock In* bar at the bottom of the screen.