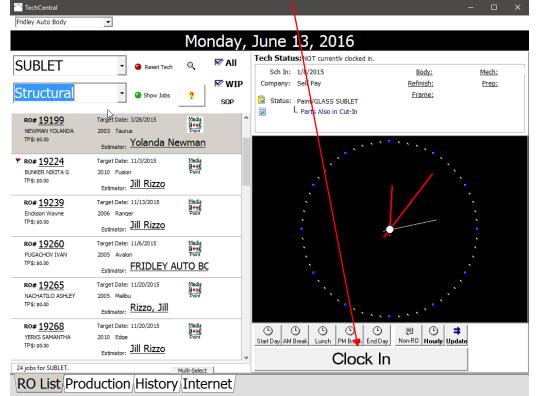

#### Step Three: Select RO

Technician selects specific RO by clicking on the box with the RO info inside and turning it *blue*. (1)

After selecting the RO click on the large *Clock In* bar at the bottom of the screen.