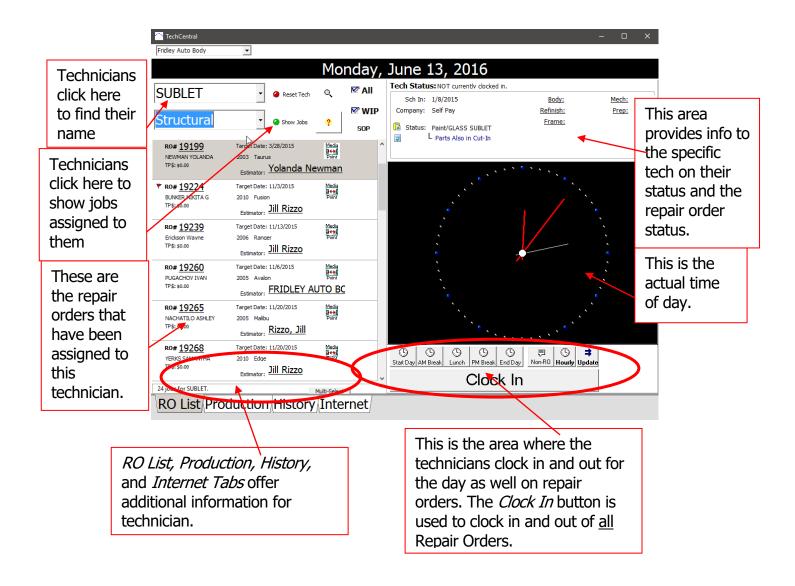

# Quick Start: Tech Central

TRAINING AND REFERENCE MANUAL



© Copyright 2016. All Rights Reserved.

© Copyright 2016. All Rights Reserved.

| TechCentral Overview               | 1 |
|------------------------------------|---|
| Finding and Accessing RO's         | 2 |
| Assigning Labor                    | 3 |
| Sending a Message                  | 3 |
| Status of Assigned Vehicle         | 4 |
| History of Clocked Time            |   |
| Web Page Access                    | 5 |
| Using TechCentral                  | 6 |
| Step One: Select Employee          |   |
| Step Two: Show Jobs                | 6 |
| Step Three: Select RO              | 7 |
| Step Four: Select Labor Department | 7 |
| Step Five: Moving the Vehicle      | 8 |

# **TechCentral Overview**



## Finding and Accessing RO's



# **Assigning Labor**

| 📱 Job Line Items                  |                                                      |          |                   |          |                     |
|-----------------------------------|------------------------------------------------------|----------|-------------------|----------|---------------------|
|                                   | My Assignments + Unassig                             | ned      |                   |          |                     |
| First Prev Next Last Split Assig  | n Edit Save Cancel Note Print                        | ⊙ (¦abor | Hours O Paint Hou | irs      |                     |
| T # LbrOp LbrTyp                  | Description                                          | Status   | LbrHrs Tec